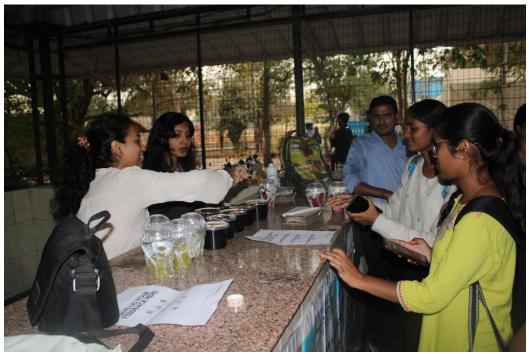

#### **Prototype Test Run – FeedUS**

As part of WeHub's WeAlpha program, a test run was conducted in Bhavan's Vivekananda college on the prototype created, which included customized meals sold in our college's canteen to obtain a rough estimate of the students who were willing to pay for the provided meals.

Our first test run was on the 16<sup>th</sup>, which was the Valedictory event for the two clubs, namely Samvridhi and Abhyaas.

For this test, we came up with 4 items and included 10 samples of each item.

The total number of items that were sold on this day was 40.

Since the price on the items were high, we dropped the prices which incurred a loss of Rs.715/- which was borne by us.

Our second test run for our prototype model was conducted on Farewell, in our college canteen.

This time, we dropped the price to make it more affordable for college students, which resulted in more sales.

The total number of items sold was 25.

After taking note of the first test run, we decided to eliminate the Paneer rice bowls altogether as there were low sales due to the high price.